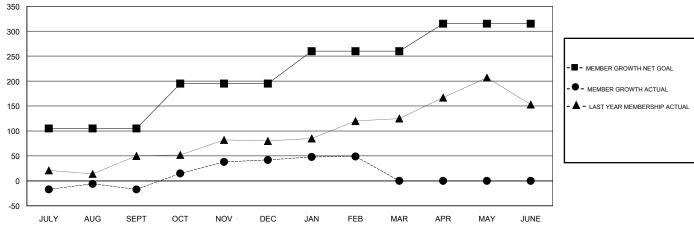

## GOALS AND ACTUAL MEMBERS CUMULATIVE

| DROPPED CLUBS: 0           |     | 69 CLUBS OF 89 ADDED 1 OR MORE<br>NEW MEMBERS | GENDER DISTRIBUTION  MALE 1,601 (72.44%)  FEMALE 609 (27.56%) |  |    |
|----------------------------|-----|-----------------------------------------------|---------------------------------------------------------------|--|----|
| DROPPED MEMBERS            |     |                                               | Women Percentage Fiscal Year Goal: 28%                        |  |    |
| DECEASED                   | 9   | CLICK HERE FOR CUMULATIVE                     | TOTAL FAMILY UNIT MEMBERS                                     |  | 60 |
| CLUB CANCELLED 0 OTHER 233 |     | MEMBERSHIP DATA                               | FAMILY MEMBERS PAYING HALF                                    |  | 34 |
| TOTAL                      | 242 |                                               |                                                               |  |    |

## LOCATION HONG KONG, CHINA

GMT CA

| Clubs                 |               |           |               | Members               |                           |                         |                                              |  |
|-----------------------|---------------|-----------|---------------|-----------------------|---------------------------|-------------------------|----------------------------------------------|--|
| RESULTS FOR 2017-2018 |               |           |               | RESULTS FOR 2017-2018 |                           |                         |                                              |  |
| QUARTER               | NEW CLUB GOAL | NEW CLUBS | DROPPED CLUBS | QUARTER               | MEMBER GROWTH NET<br>GOAL | MEMBER GROWTH<br>ACTUAL | DROPPED MEMBERS ACTUAL (including transfers) |  |
| JULY/AUG/SEPT         | 3             | 1         | 0             | JULY/AUG/SEPT         | 105                       | 175                     | 185                                          |  |
| OCT/NOV/DEC           | 2             | 2         | 0             | OCT/NOV/DEC           | 90                        | 90                      | 28                                           |  |
| JAN/FEB/MAR           | 1             | 0         | 0             | JAN/FEB/MAR           | 65                        | 36                      | 29                                           |  |
| APR/MAY/JUNE          | 1             | 0         | 0             | APR/MAY/JUNE          | 55                        | 0                       | 0                                            |  |