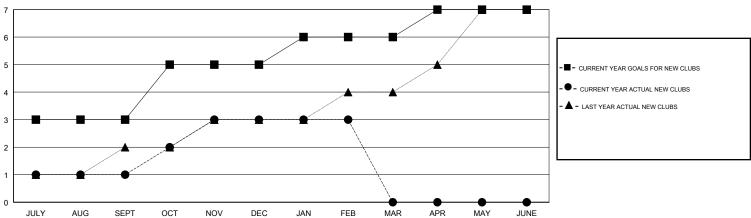

#### GOALS AND ACTUAL NEW CLUBS CUMULATIVE

## LOCATION HONG KONG, CHINA

GMT CA

| Clubs                 |               |           |               | Members               |                           |                         |                                              |  |
|-----------------------|---------------|-----------|---------------|-----------------------|---------------------------|-------------------------|----------------------------------------------|--|
| RESULTS FOR 2017-2018 |               |           |               | RESULTS FOR 2017-2018 |                           |                         |                                              |  |
| QUARTER               | NEW CLUB GOAL | NEW CLUBS | DROPPED CLUBS | QUARTER               | MEMBER GROWTH NET<br>GOAL | MEMBER GROWTH<br>ACTUAL | DROPPED MEMBERS ACTUAL (including transfers) |  |
| JULY/AUG/SEPT         | 3             | 1         | 0             | JULY/AUG/SEPT         | 105                       | 175                     | 185                                          |  |
| OCT/NOV/DEC           | 2             | 2         | 0             | OCT/NOV/DEC           | 90                        | 90                      | 28                                           |  |
| JAN/FEB/MAR           | 1             | 0         | 0             | JAN/FEB/MAR           | 65                        | 36                      | 29                                           |  |
| APR/MAY/JUNE          | 1             | 0         | 0             | APR/MAY/JUNE          | 55                        | 0                       | 0                                            |  |